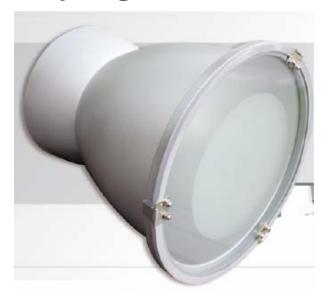

# **LED High Bay Light Series: HBH1**

### Features & Benefits:

- 1.Glare reduction with sand-blasting safety glass cover
- 2. Universal voltage input, 100~240VAC which covers most of worldwide common used voltage
- 3. Suitable for ceiling up to 7 meters in height
- 4. Energy saving up to 70% from HID or mercury lamp
- 5.100% recyclable, UV free
- 6. Fast response and flickering free

## Specification

| Item #             | HBH1-100                   |
|--------------------|----------------------------|
| Wattage            | 100W                       |
| CCT                | 4000 ± 250°K ; 6000± 250°K |
| Light fixture (lm) | ≥6100                      |
| RA                 | ≥70                        |
| Input voltage      | AC 100V ~ 240V , 50/60Hz   |
| Power factor       | ≥0.8                       |
| Power efficiency   | ≥85%                       |
| Weight (kg)        | 3.15                       |
| Beam angle         | 80°                        |
| Working condition  | -25°C ~ 40°C ,<70%RH       |
| Storage condition  | -40°C ~ 60°C ,<70%RH       |
| Diameter (mm)      | 430                        |
| Height (mm)        | 450                        |
| illuminance(1M)    | 4540 lux                   |
| Body material      | Aluminum                   |