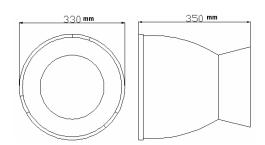

## Specification

| Item #             | HBH1-100                   |
|--------------------|----------------------------|
| Wattage            | 100W                       |
| CCT                | 4000 ± 250°K ; 6000± 250°K |
| Light fixture (lm) | ≥6100                      |
| RA                 | ≥70                        |
| Input voltage      | AC 100V ~ 240V , 50/60Hz   |
| Power factor       | ≥0.8                       |
| Power efficiency   | ≥85%                       |
| Weight (kg)        | 3.15                       |
| Beam angle         | 80°                        |
| Working condition  | -25°C ~ 40°C ,<70%RH       |
| Storage condition  | -40°C ~ 60°C ,<70%RH       |
| Diameter (mm)      | 430                        |
| Height (mm)        | 450                        |
| illuminance(1M)    | 4540 lux                   |
| Body material      | Aluminum                   |

#### **Diameter**